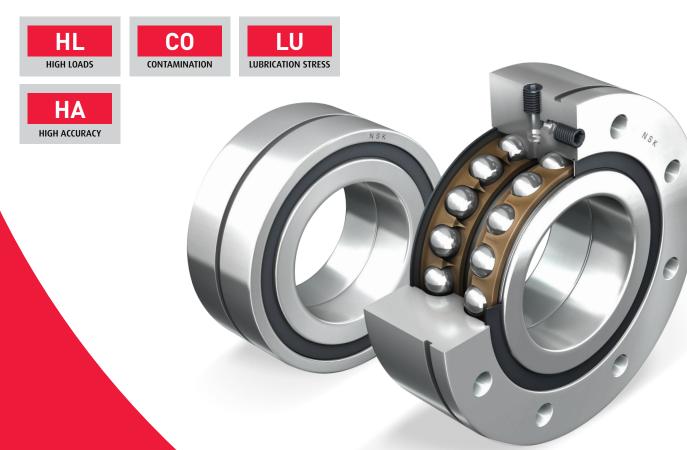

## NSKHPS - BSBD SERIES BALL SCREW SUPPORT BEARINGS

NSK's BSBD series of support bearings for ball screw drives are designed to meet the demanding requirements of modern machine tools, where ball screws must accurately position a work piece or machine component quickly and efficiently. A double row configuration, with a 60° contact angle, enables the bearings to support large axial forces in both directions with accuracy and rigidity. The bearings are supplied sealed, greased for life and ready for easy installation for both housing mounting (BSN type) and direct mounting (BSF type).

### **DESIGN FEATURES**

- > Available as BSF type for direct/face mounting and BSN type for housing mounting
- > Low friction, multi-lip contact seal on both sides
- Greased for life with lithium soap grease
- > Lubricating holes provided
- Factory set heavy preload
- > Available as a single double-row bearing or as a matched DT pair