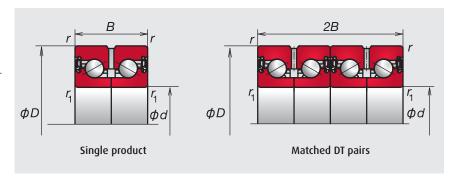

### **DESIGN FEATURES**

- > Available as BSF type for direct/face mounting and BSN type for housing mounting
- > Low friction, multi-lip contact seal on both sides
- Greased for life with lithium soap grease
- > Lubricating holes provided
- Factory set heavy preload
- > Available as a single double-row bearing or as a matched DT pair

### **NSK DESIGN SPECIFICATIONS**

| BS                                                        | F                              | 30                                                | 80                                                  | DDU                                 | Н                         | P2B                                                                        | DT                                        |
|-----------------------------------------------------------|--------------------------------|---------------------------------------------------|-----------------------------------------------------|-------------------------------------|---------------------------|----------------------------------------------------------------------------|-------------------------------------------|
| BEARING SERIES                                            | BEARING TYPE                   | BORE DIAMETER                                     | OUTER DIAMETER                                      | SEALS                               | PRELOAD                   | ACCURACY                                                                   | ARRANGEMENT                               |
| <b>BS:</b> Double row angular contact thrust ball bearing | F: Flange type<br>N: No flange | <b>Single:</b> 12mm - 60mm <b>DT:</b> 17mm - 50mm | <b>Single:</b> 55mm - 145mm <b>DT:</b> 62mm - 140mm | <b>DDU:</b> Contact-type triple lip | H: Heavy preload standard | P2B: ISO Class 2 running<br>accuracy, all else<br>NSK-specific<br>accuracy | Blank: Single bearing<br>DT: Matched pair |