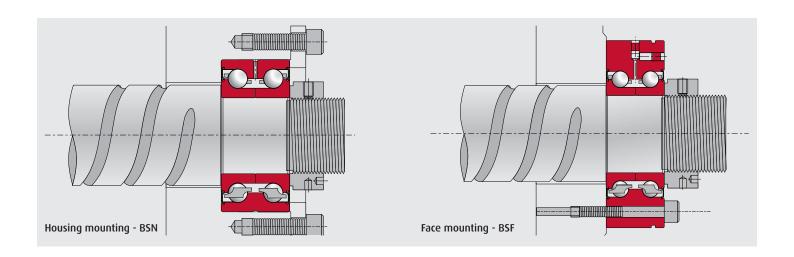

## NSKHPS - BSBD SERIES BALL SCREW SUPPORT BEARINGS

NSK's BSBD series of support bearings for ball screw drives are designed to meet the demanding requirements of modern machine tools, where ball screws must accurately position a work piece or machine component quickly and efficiently. A double row configuration, with a 60° contact angle, enables the bearings to support large axial forces in both directions with accuracy and rigidity. The bearings are supplied sealed, greased for life and ready for easy installation for both housing mounting (BSN type) and direct mounting (BSF type).

### **DESIGN FEATURES**

- > Available as BSF type for direct/face mounting and BSN type for housing mounting
- > Low friction, multi-lip contact seal on both sides
- Greased for life with lithium soap grease
- > Lubricating holes provided
- Factory set heavy preload
- > Available as a single double-row bearing or as a matched DT pair